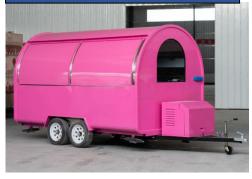

Free Designs L11.48\*W6.56\*H7.87' L3.5\*W2\*H2.4m

Suitable for:2-4 persons Free 2D & 3D designs Low Investment

Strict Production System Strict Inspection System One-Year Warranty All-Life Services Galvanized sheet materials A perfect food cart will be designed for you. We will do our best to help you turn your ideas into a successful mobile business!

# Round type,FR350WD Model-Dual Axles