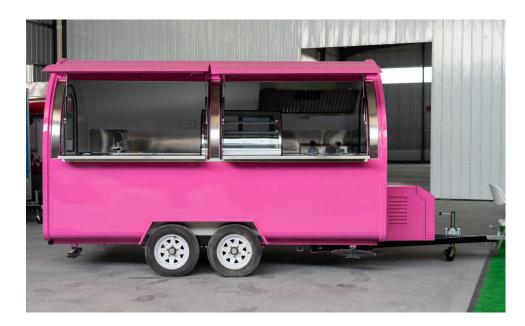

### Exterior Free Items Included:

- Deep galvanized chassis
- 165/70R13 wheels
- Swing up jockey wheels
- Coupling system with chain
- Double Selling Window
- Tail Light system & reflectors
- Connector, external power socket
- Any RAL colors

# Round type,FR350WD Model-Dual Axles