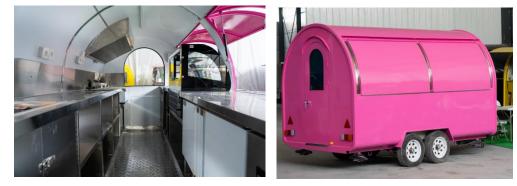

### Interior Free Items Included:

- Stainless steel counter-tops
- Aluminum plastic walls
- Double water sinks & hot/cold tap with 2\*25L water tanks
- Shelf on the back wall
- Non-slip aluminum floor with drain
- Lighting system
- Folded Serving tray

# Round type,FR350WD Model-Dual Axles